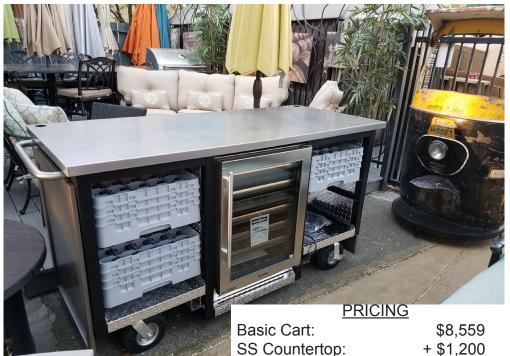

## WINERY MOBILE POURING STATION

Available June 2017

| PRICING          |           |
|------------------|-----------|
| Basic Cart:      | \$8,559   |
| SS Countertop:   | + \$1,200 |
| True Dual-Zone   | + \$3,299 |
| Graphics Panels  | + \$1,300 |
| LED Backlighting | + \$1,400 |
| Freight          | +\$ 650   |
|                  |           |

- Outdoor-rated commercial wine refrigerator holds 45 bottles
- Rack storage holds 100 glasses
- **Optional honed** SS countertop, or add your own
- Heavy-duty pneumatic casters handle rough surfaces
- Perfect for special events
- Other configurations available