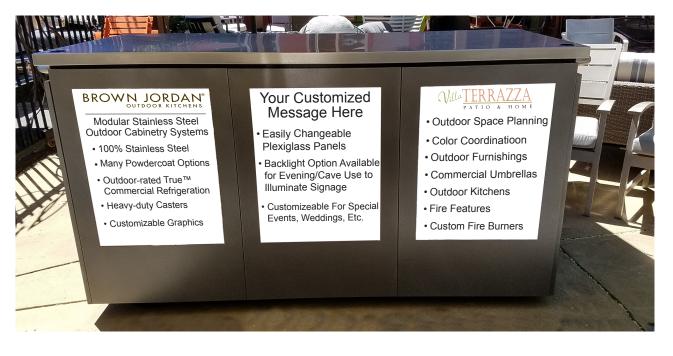

## WINERY MOBILE POURING STATION

Available June 2017

| PRICING          |           |
|------------------|-----------|
| Basic Cart:      | \$8,559   |
| SS Countertop:   | + \$1,200 |
| True Dual-Zone   | + \$3,299 |
| Graphics Panels  | + \$1,300 |
| LED Backlighting | + \$1,400 |
| Freight          | +\$ 650   |
|                  |           |

- Outdoor-rated commercial wine refrigerator holds 45 bottles
- Rack storage holds 100 glasses
- **Optional honed** SS countertop, or add your own
- Heavy-duty pneumatic casters handle rough surfaces
- Perfect for special events
- Other configurations available